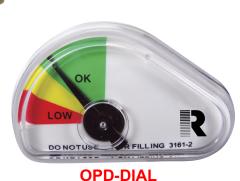

## Keeping the Grill Lit

A: A propane cylinder with a FUEL GAUGE.

| Part #       | Description                                                    |
|--------------|----------------------------------------------------------------|
| OPD-20-GAUGE | C-LEVEL GAUGE FOR 20 LB CYL<br>OPD VALVE W/DIAL, 4.0" DIP TUBE |
| OPD-30-GAUGE | C-LEVEL GAUGE FOR 30 LB CYL<br>OPD VALVE W/DIAL, 4.7" DIP TUBE |
| OPD-DIAL     | DIAL ONLY FOR THE OPD-20-GAUGE<br>AND OPD-30-GAUGE             |
| CYL20-OPD-SG | 20# STEEL DOT CYL W/ SIGHT<br>GAUGE-SUREFLAME                  |

No need to run out of fuel in the middle of a cookout.

Includes all safety features of standard OPD Valves with the added benefit of a visual gauge.

Shows the true liquid level of the tank.

U.S. Patents

OPD-20-GAUGE