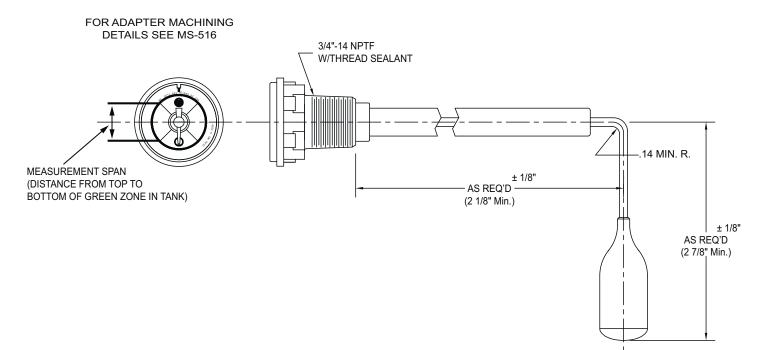

## **Gauge Mounting Dimensions**

#### **Working Pressure**

375 psig [25, 8 bar] with Zinc Head; 440 psig [30 bar] with Brass Head.

Note: For threaded gauge installation instructions see MS-516.

#### When ordering, specify:

Measurement Span (Distance from Top to Bottom of Green Zone in Tank)