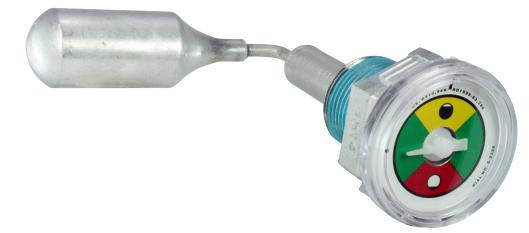

## **Application**

The F7384 Bulls Eye Gauge is a 3/4" NPTF lever type gauge designed for use in monitoring liquid levels at High, Normal, and Low. It is used on crankcase and lubrication systems to provide level readings ensuring sufficient oil levels are maintained at all times

## **General Information & Features**

The F7384 Bulls Eye Gauge provides the same range of readings as a glass sight tube (2 connections required) with only one connection required on the tank.

• Easy to Read and Replaceable Dial

Bulls Eye Dial provides easy to read distinct color coded levels (High - Yellow, Normal - Green, Low - Red)

F7384

06/18/2015

See reverse side for dimensional data, materials of construction, performance, and advice on how to order.