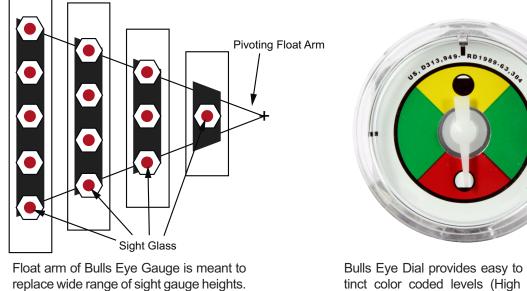

## **General Information & Features**

The F7384 Bulls Eye Gauge provides the same range of readings as a glass sight tube (2 connections required) with only one connection required on the tank.

• Easy to Read and Replaceable Dial

Bulls Eye Dial provides easy to read distinct color coded levels (High - Yellow, Normal - Green, Low - Red)

F7384

06/18/2015

See reverse side for dimensional data, materials of construction, performance, and advice on how to order.