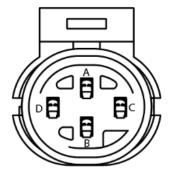

## **Harness Information**

| Connector           | M/P 150-4P, Metri-Pack 150<br>Sealed FemaleS |
|---------------------|----------------------------------------------|
| Harness             | 100 mm 18 AWG GXL x4                         |
| Output #2           | Pin A, green wire                            |
| Ground              | Pin B, black wire                            |
| +ve supply location | Pin C, red wire                              |
| Output #1           | Pin D, white wire                            |