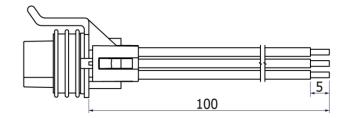

## HA-43 Harness

Document ref.: DDS\_HA-43

25-Jan-21 Rev. 1

The HA-43 is a harness comprising a C-K1 4-way Metri-pack 150 mating connector fitted to tinned 100 mm flying leads. It is designed to facilitate connection of sensors and switches with integrated Packard Metripack 150 series connectors without the need for a connector crimping tool.

Part Description Prod. Group HA-43 C-K1 4-way Metri-pack 150 mating connector on 100 mm F/L Harness