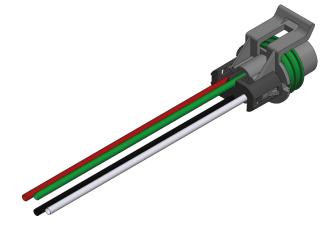

## HA-43 Harness

Document ref.: DDS\_HA-43

25-Jan-21 Rev. 1

The HA-43 is a harness comprising a C-K1 4-way Metri-pack 150 mating connector fitted to tinned 100 mm flying leads. It is designed to facilitate connection of sensors and switches with integrated Packard Metripack 150 series connectors without the need for a connector crimping tool.

## **Harness Information**

| Connector           | M/P 150-4P, Metri-Pack 150<br>Sealed FemaleS |
|---------------------|----------------------------------------------|
| Harness             | 100 mm 18 AWG GXL x4                         |
| Output #2           | Pin A, green wire                            |
| Ground              | Pin B, black wire                            |
| +ve supply location | Pin C, red wire                              |
| Output #1           | Pin D, white wire                            |